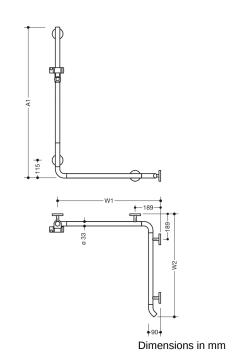

## **Properties**

Shower grab rail with vertical support bar and shower head holder System 800 K

- · vertical and horizontal rails joined to form an L-shape, with shower head holder
- · with 45° end bend facing the wall
- Shower grab rail made of high-quality polyamide in den HEWI colours 98 (signal white) or 99 (pure white)
- shower head holder with black gripping zone
- · with continuous, corrosion resistant steel core
- vertical length made-to-measure from 600 mm to 1250 mm, horizontal lengths made-to-measure from 475 mm to 1800 mm, 90 mm deep, diameter 33 mm
- additional support required for lengths above 1340 mm as spacings between supports may not exceed 850 mm
- wall connection with discreet supports (diameter 18 mm) perpendicular to wall and flat roses
- rose diameter 80 mm, cap height 13 mm
- shower head holder can be continuously tilted and, after pulling or pushing a large lever, its height can be adjusted
- conical adapter on shower head holder makes it easier to hook in the handheld shower head