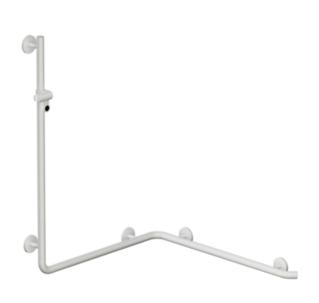

## **Properties**

Shower grab rail with vertical support bar and shower head holder System 800 K

- · vertical and horizontal rails joined to form an L-shape, with shower head holder
- · with 45° end bend facing the wall
- Shower grab rail made of high-quality polyamide in den HEWI colours 98 (signal white) or 99 (pure white)
- shower head holder with black gripping zone
- · with continuous, corrosion resistant steel core
- vertical length made-to-measure from 600 mm to 1250 mm, horizontal lengths made-to-measure from 475 mm to 1800 mm, 90 mm deep, diameter 33 mm
- additional support required for lengths above 1340 mm as spacings between supports may not exceed 850 mm
- wall connection with discreet supports (diameter 18 mm) perpendicular to wall and flat roses
- rose diameter 80 mm, cap height 13 mm
- shower head holder can be continuously tilted and, after pulling or pushing a large lever, its height can be adjusted
- conical adapter on shower head holder makes it easier to hook in the handheld shower head